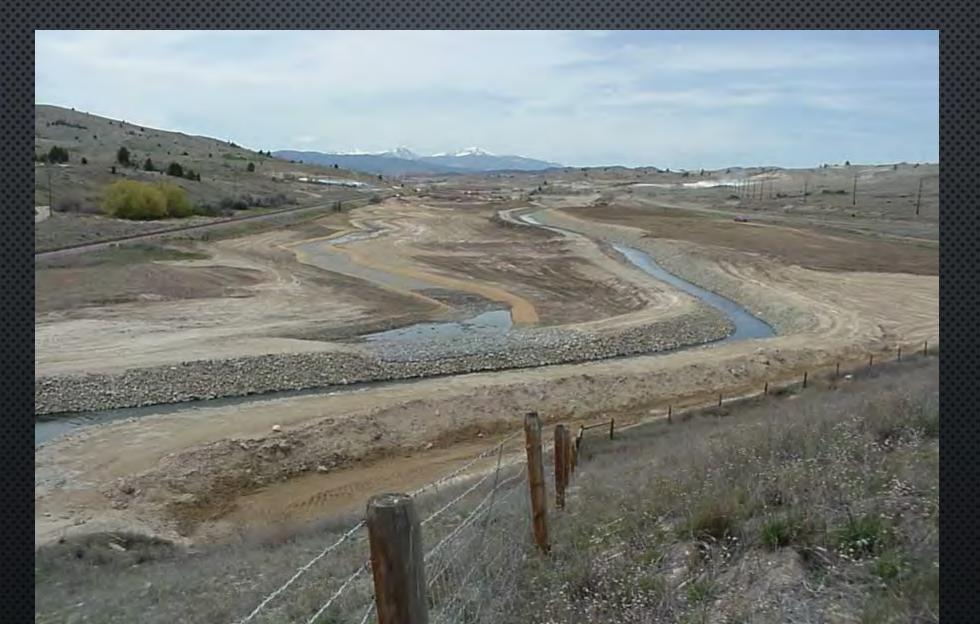

## **REMEDIATION & RESTORATION**

 SILVER BOW CREEK, STREAMSIDE TAILINGS OPERABLE UNIT

## DURING CONSTRUCTION