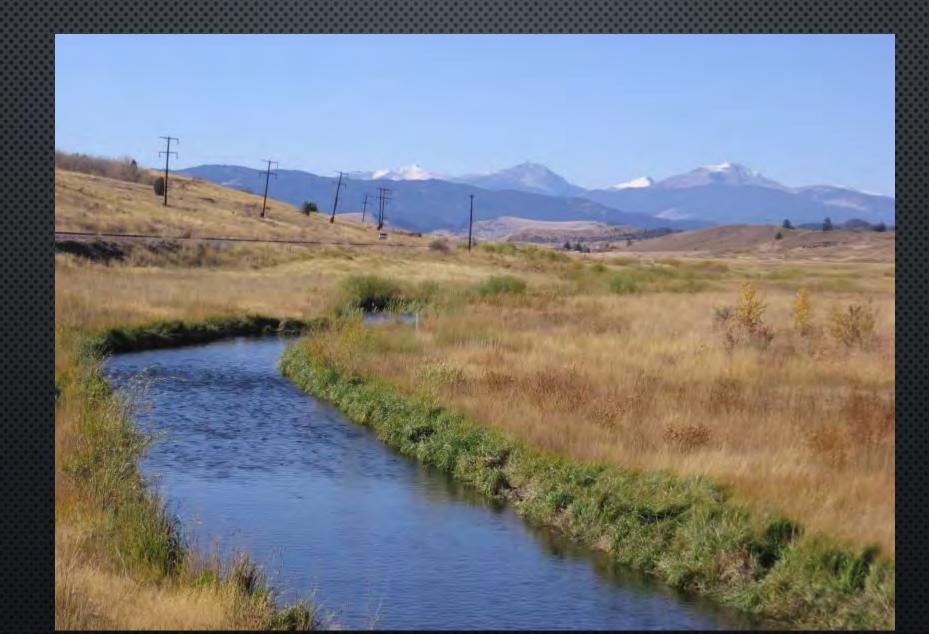

## **REMEDIATION & RESTORATION**

 SILVER BOW CREEK, STREAMSIDE TAILINGS OPERABLE UNIT

### FOUR YEARS AFTER