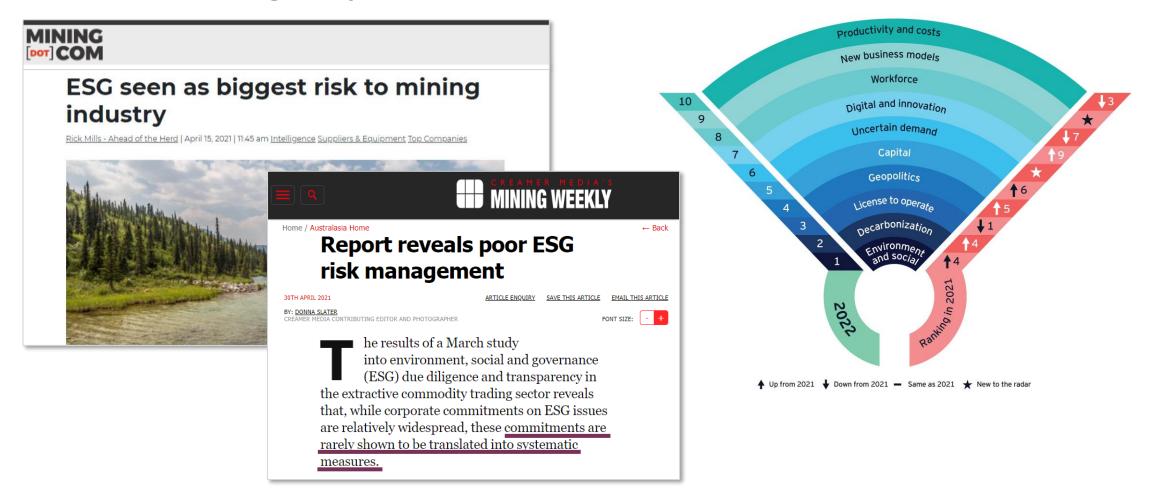

### WHY ESG?

Companies are under increasing pressure from investors and stakeholders to demonstrate strong **ESG performance**.